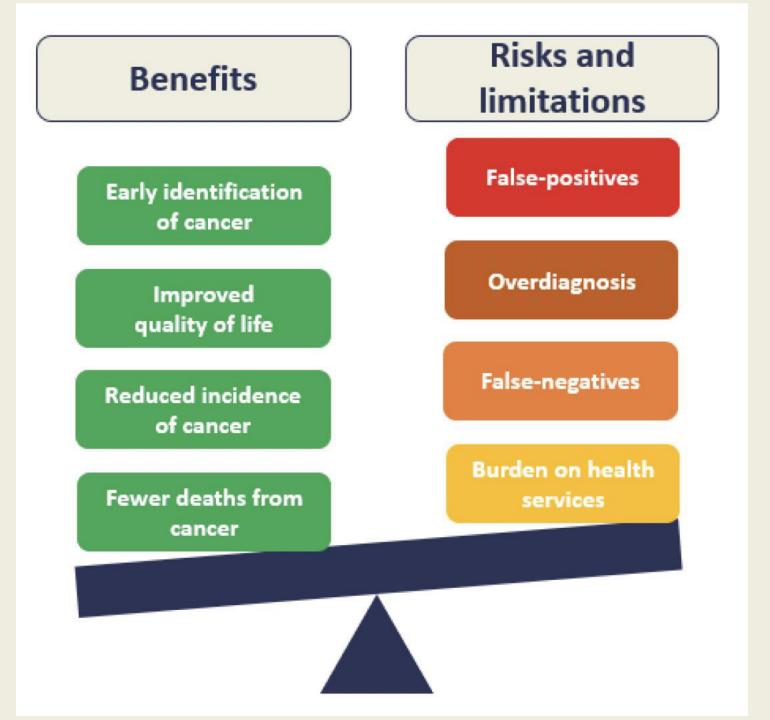

reening every 5 to 10 years (using a screen-and-treat approach or screen, triage and treat approach)
- 3 Cervical cancer: early diagnosis programs linked with timely diagnostic work-up and comprehensive cancer treatment
- 4 Breast cancer: early diagnosis programs linked with timely diagnostic work-up and comprehensive cancer treatment
- 5 Colorectal cancer: early diagnosis programs linked with timely diagnostic work-up and comprehensive cancer treatment
- 6 Prevention of liver cancer through hepatitis B immunization
- 7 Childhood cancer: early diagnosis programs linked with timely diagnostic work-up and comprehensive cancer treatment, focusing on 6 index cancers of WHO Global Initiative for Childhood Cancer
- Early detection and comprehensive treatment of cancer for those living with HIV



## The stage-based precaution adoption process model (PAPM) for cervical screening uptake. © IARC



## Population-based screening



VS



Individual identification of eligible population



Invitation system for each round



## **Opportunistic screening**



- recommendation during a routine medical consultation
- self-referral of individuals

### **MYTHS!**

### Population-based screening alone can achieve a high coverage.

Figure 4.2. Cervical cancer screening programmes in the EU: examination coverage by programme specific age-range (table 4.9, all ages)\*



\*The estimates do not take into account opportunistic screening and only include women invited and screened **70%** women aged 30-59 and resident in EU Member states with implemented/ piloting/ planning population-based cervi