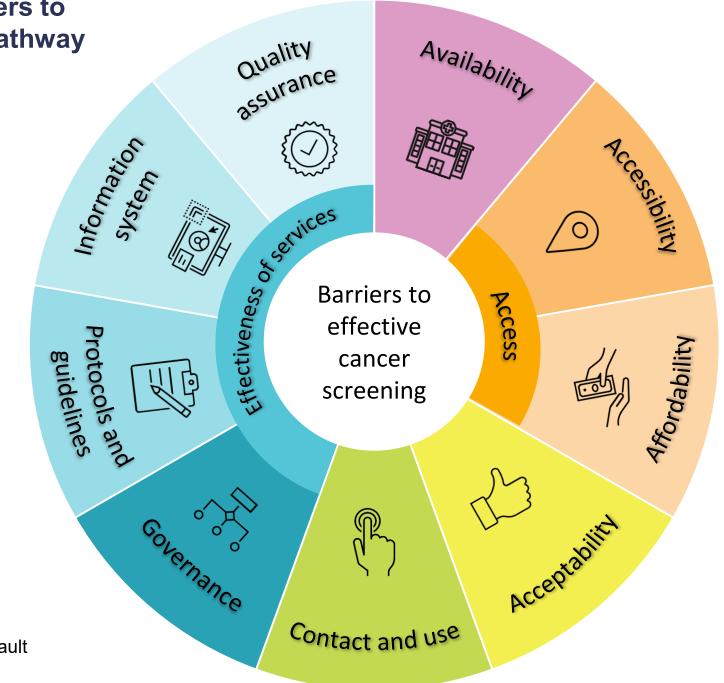

## Framework of barriers to cancer screening pathway

Courtesy of Hannah Theriault