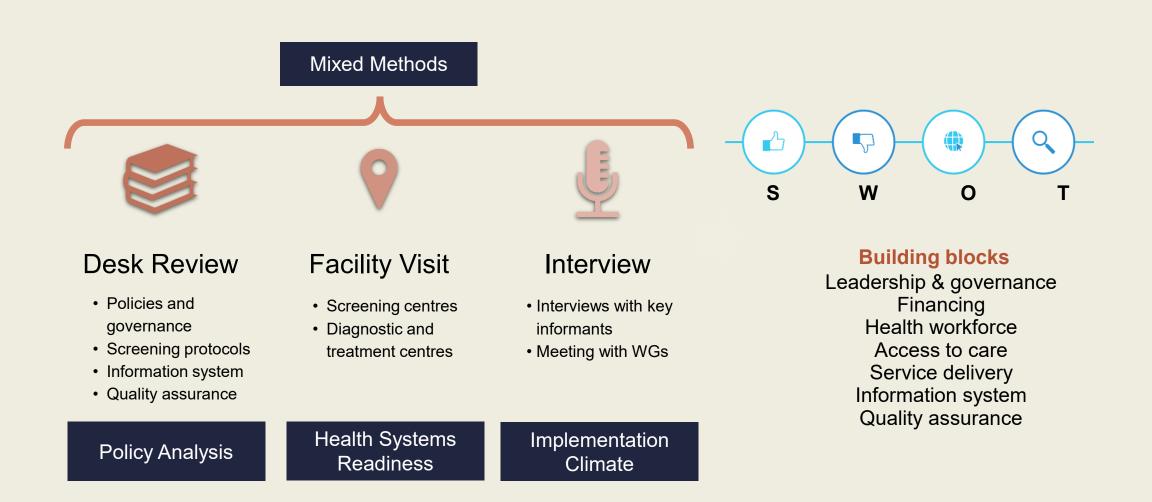

## **Logical Framework approach**

## **Capacity Assessment**

## **Stakeholder Mapping**

## **Stakeholder Engagement**

Source: A Chandran/IARC/Recommendations On Best Practices In Cervical Screening Programmes: Audit Of Cancers, Legal And Ethical Frameworks, Communication, And Workforce Competencies