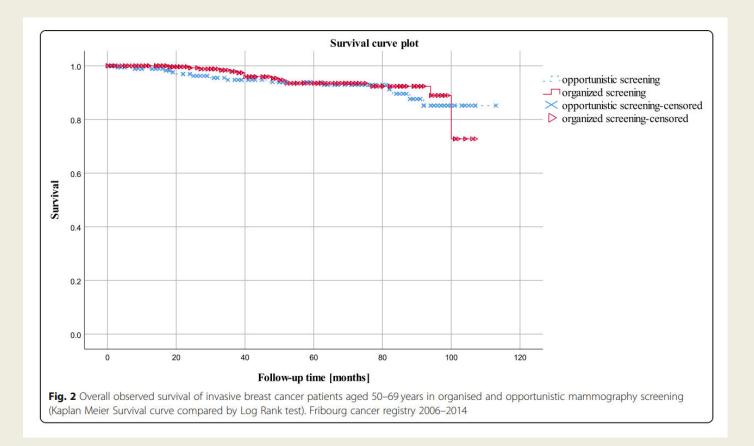

### **MYTHS!**

Individuals screened through opportunistic pathway have worse outcomes.

**No significant difference of overall survival** of invasive breast cancer patients aged 50–69 years in organised & opportunistic mammography screening

Peisl et al., 2019