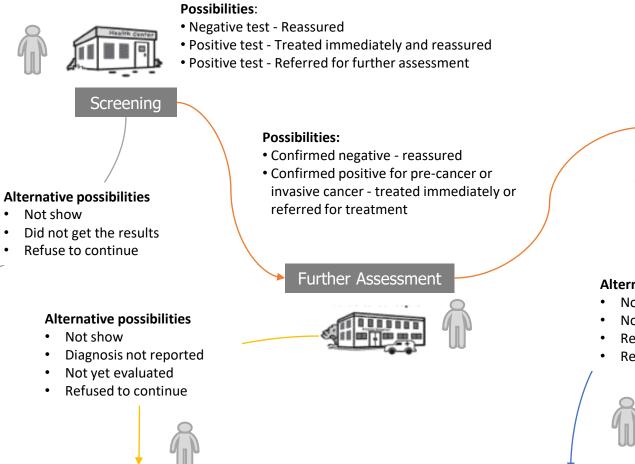

### Possibilities:

Treated and reassured

#### Alternative possibilities

- Not show
- Not yet treated
- Refused treatment
- Refused to continue

### Results