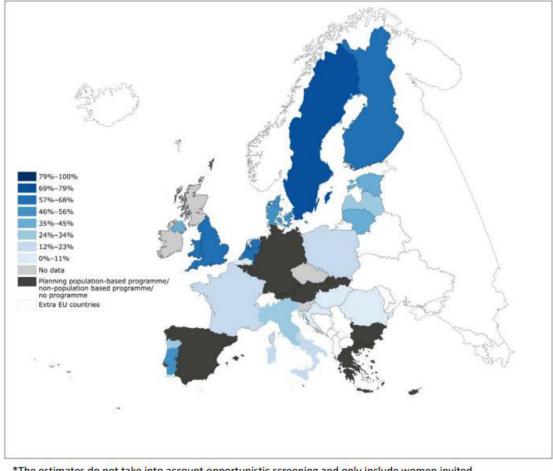

### Population-based screening alone can achieve a high coverage.

Figure 4.2. Cervical cancer screening programmes in the EU: examination coverage by programme specific age-range (table 4.9, all ages)\*

\*The estimates do not take into account opportunistic screening and only include women invited and screened **70%** women aged 30-59 and resident in EU Member states with implemented/ piloting/ planning population-based cervical cancer screening (CCS) (2016)

**30%** CCS coverage (average)

IARC. Cancer Screening in the European Union (2017). Report on the implementation of the Council Recommendation on cancer screening