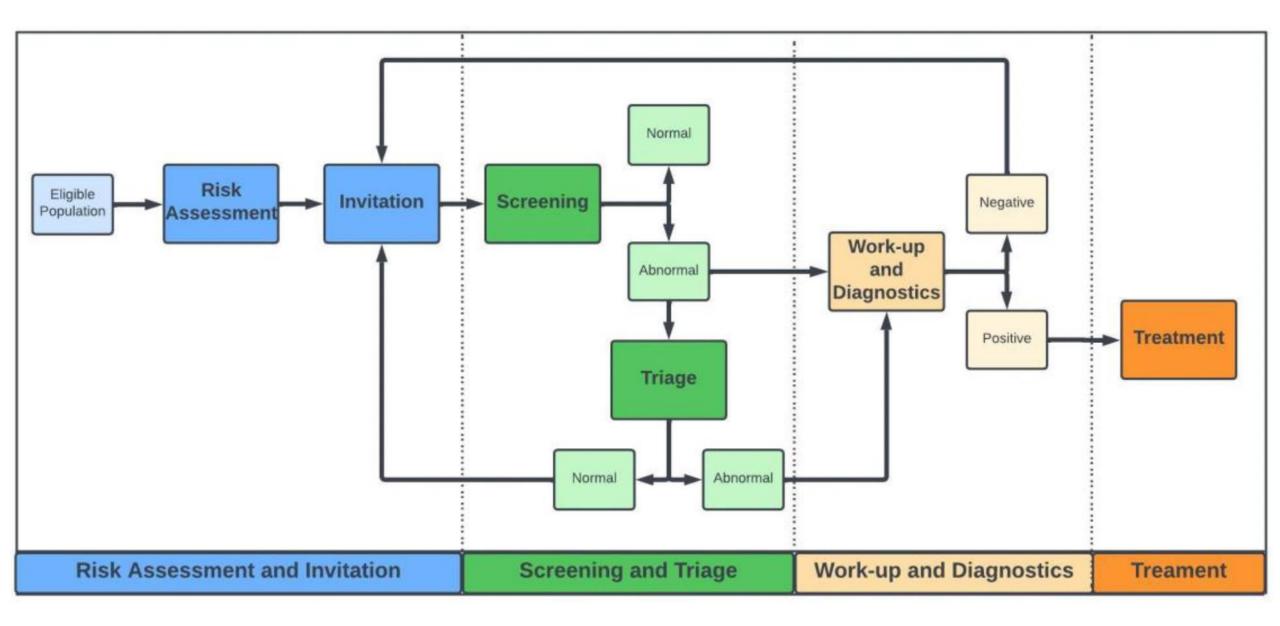

## Population-based screening

VS

Individual identification of eligible population

Invitation system for each round

## **Opportunistic screening**

- recommendation during a routine medical consultation
- self-referral of individuals

## Organized cancer screening

"Due to such complexities in programme implementation and extreme heterogeneity in programme organization, it may be **futile or even unfair to label** screening programmes dichotomously as either organized or nonorganized"