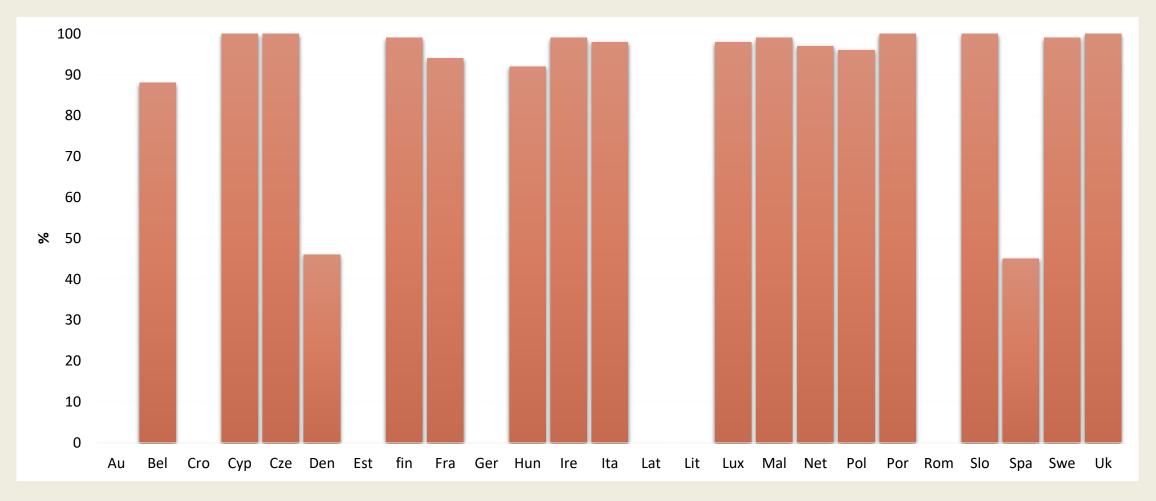

### Population-based screening alone can achieve a high coverage.

Figure 4.2. Cervical cancer screening programmes in the EU: examination coverage by programme specific age-range (table 4.9, all ages)\*

\*The estimates do not take into account opportunistic screening and only include women invited and screened **70%** women aged 30-59 and resident in EU Member states with implemented/ piloting/ planning population-based cervical cancer screening (CCS) (2016)

**30%** CCS coverage (average)

IARC. Cancer Screening in the European Union (2017). Report on the implementation of the Council Recommendation on cancer screening