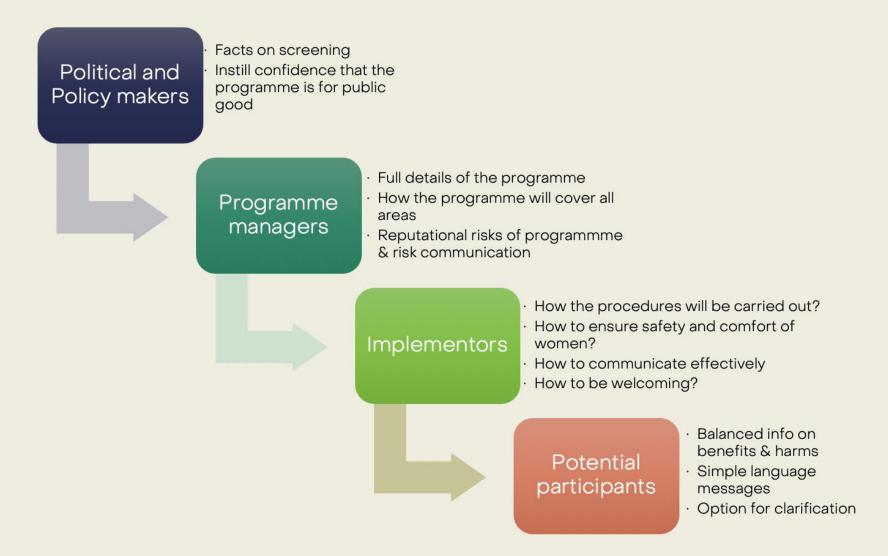

## **Stakeholder Engagement**

Source: A Chandran/IARC/Recommendations On Best Practices In Cervical Screening Programmes: Audit Of Cancers, Legal And Ethical Frameworks, Communication, And Workforce Competencies