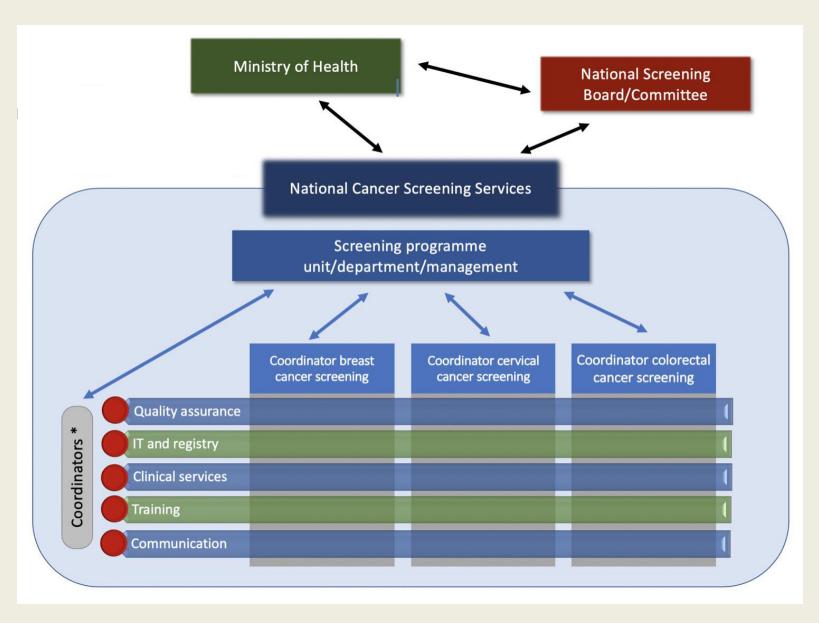

ult

## To design a action plan strategy



The findings of the situational analysis and SWOT was synthesized and triangulated to feed the action plan Action plan was presented to a stakeholders team workshop.

Collaboratively, identify the intervention elements that are 'best fit'. Interventions may be different to suit the local context.

## Improving cancer care coordination and screening Main bottlenecks

## Governance and legislation

✓ Screening test and diagnosis – guidelines and protocols

## ✓ Organisation, funding and staff

✓ Invitations and communication with the screening participants

- ✓ Raising awareness
- ✓ Data and IT system
- ✓ Quality assurance
- ✓ Research

International Agency for Research on Cancer



### Screening governance/leadership coordination and interaction







## Health Information System

٠

٠

## Tracking of participants



### Possibilities:

Treated and reassured



#### Alternative possibilities

- Not show
- Not yet treated
- Refused treatment
- Refused to continue

### Results

### Prioritized barriers by representatives of MoH from selected





## **DELIVERABLE 2.1**

PROCEEDINGS OF WORKSHOP TO DELIBERATE ON PERFORMANCE INDICATORS





## **Delphi Study: Results**

### **Round 2 Final Scores**

- 1. Detection Rate
- 2. Interval Cancer Rate (after screening test and further assessment)
- 3. Test Result
- 4. Compliance with Further Assessment
- 5. Participation Rate
- 6. Time from Positive Screen to First Diagnostic Procedure
- 7. Examination Coverage
- 8. Opportunistic Testing
- 9. Cause-Specific Mortality
- 10. Interval Cancer Rat