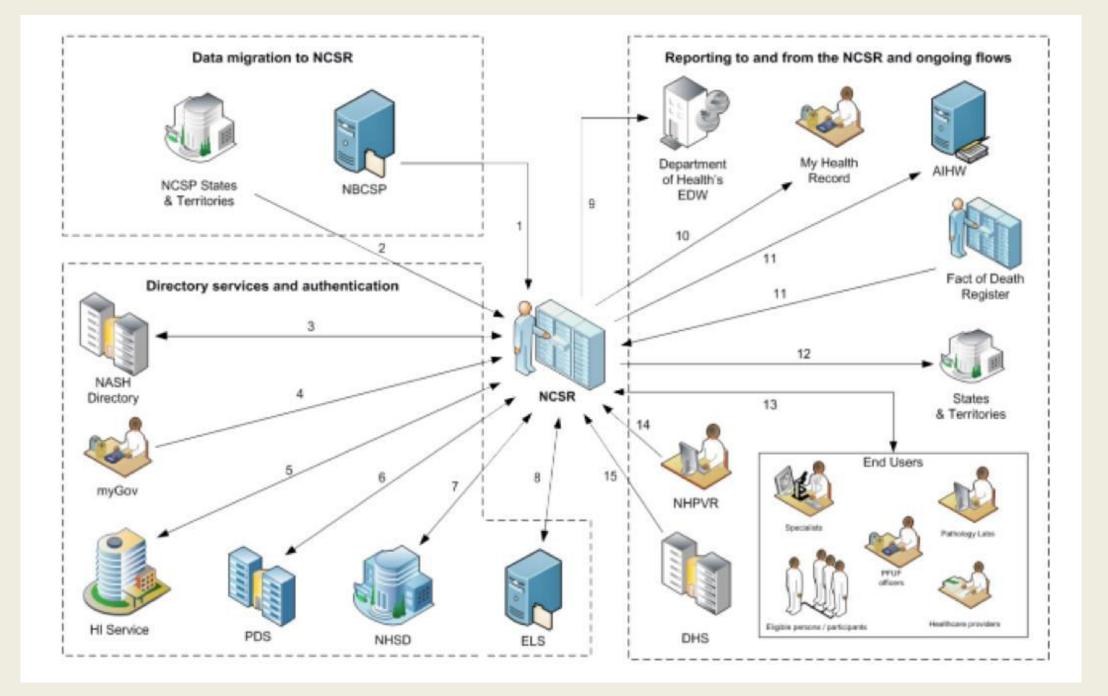

## To design a action plan strategy



The findings of the situational analysis and SWOT was synthesized and triangulated to feed the action plan Action plan was presented to a stakeholders team workshop.

Collaboratively, identify the intervention elements that are 'best fit'. Interventions may be different to suit the local context.

## Improving cancer care coordination and screening Main bottlenecks

## Governance and legislation

✓ Screening test and diagnosis – guidelines and protocols

## ✓ Organisation, funding and staff

✓ Invitations and communication with the screening participants

- ✓ Raising awareness
- ✓ Data and IT system
- ✓ Quality assurance
- ✓ Research

International Agency for Research on Cancer



### Screening governance/leadership coordination and interaction







## Health Information System

٠

٠

## Tracking of participants



### Possibilities:

Treated and reassured



#### Alternative possibilities

- Not show
- Not yet treated
- Refused treatment
- Refused to continue

### Results

### Prioritized barriers by representatives of MoH from selected





## **DELIVERABLE 2.1**

PROCEEDINGS OF WORKSHOP TO DELIBERATE ON PERFORMANCE INDICATORS





## **Delphi Study: Results**

### **Round 2 Final Scores**

- 1. Detection Rate
- 2. Interval Cancer Rate (after screening test and further assessment)
- 3. Test Result
- 4. Compliance with Further Assessment
- 5. Participation Rate
- 6. Time from Positive Screen to First Diagnostic Procedure
- 7. Examination Coverage
- 8. Opportunistic Testing
- 9. Cause-Specific Mortality
- 10. Interval Cancer Rate (a